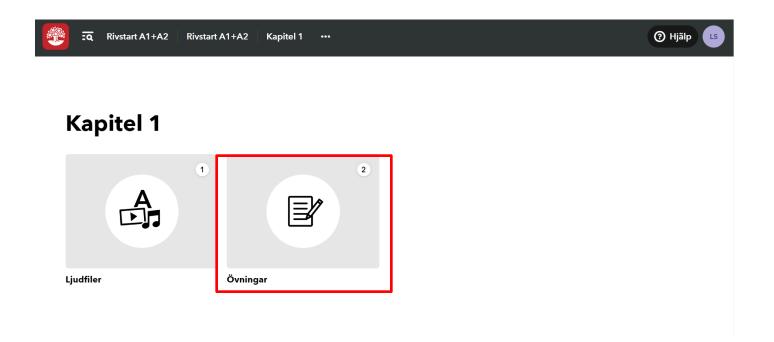

Click again on the image below Innehåll (Contents). This will bring you to a landing page where you can navigate to the chapter your class is using.

Läromedel

⑦ Hjälp

LS

Clicking on the image will bring you to the "Ljudfiler" (sound files) and "Övningar" (extra practice exercises).

## Kapitel 1

Under "Ljudfiler", you'll find all the sound files that correspond with the gray numbers you see next to exercises in your textbook.

| B Tre personer talar om familjen. Vilka ord hör du? Kryssa för rätt alternativ.                                                                                                                                     |                                                 | From the book:                            |                               |     | Numbered     |
|---------------------------------------------------------------------------------------------------------------------------------------------------------------------------------------------------------------------|-------------------------------------------------|-------------------------------------------|-------------------------------|-----|--------------|
| 1       gift       2       flickvän       3       gift          singel        sambo        singel          pojkvän        man        son          flickvän        son           man             man             man | 1 □ gift<br>□ singel<br>□ pojkvän<br>□ flickvän | 2 ☐ flickvän<br>☐ sambo<br>☐ man<br>☐ son | 3 □ gift<br>□ singel<br>□ son | 6)) | sound symbol |

The practice exercises (Övningar) are organized by topic, "Grammatik" (Grammar) and "Ord och fraser" (Words and phrases).

| × Övningar ···                                  | (2) Нјајр LS |
|-------------------------------------------------|--------------|
| Övningar                                        |              |
| Grammatik                                       |              |
| Ordföljd: frågor och påståenden<br>14 uppgifter |              |
| Konjunktioner: "och", "men"<br>4 uppgifter      |              |
| Verb: presens     suppgifter                    |              |
| Pronomen: "hon" eller "han"?<br>7 uppgifter     |              |
|                                                 |              |