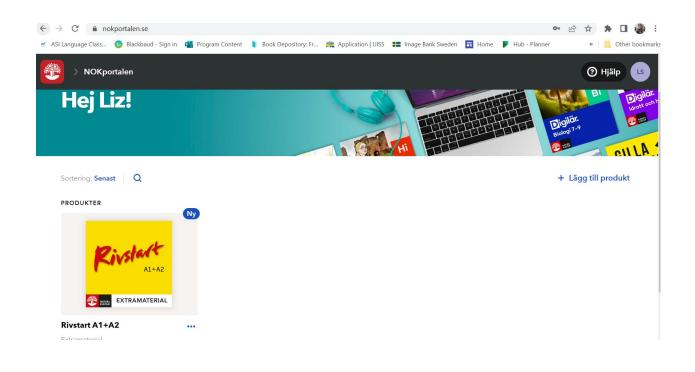

Once you've added it, you will see a green checkmark and "Tilldelad" (allocated). You can then click "Klar" (done) at the bottom right of the screen. The pop up window will close and you will then be able to see the Rivstart extramaterial you added in your library. (Note that you can add multiple Rivstart extramaterials to your library - if your class finishes Rivstart A1/A, you can easily add Rivstart B1/B2 in the same way).

You can then click on the Rivstart icon to open the extramaterial.

| 😨 🗔 Rivstart A1+A2 …                  |                                            | Hjälp LS                                                       |
|---------------------------------------|--------------------------------------------|----------------------------------------------------------------|
| Rivelact<br>Altaz<br>Rivesi<br>Rivesi | tart A1+A2                                 |                                                                |
| nnehåll 3.5 Min aktivitet             | Innehåll<br>Riverateral<br>Rivestart A1+A2 | <b>Senast besökta</b><br>Du har inte besökt något innehåll än. |