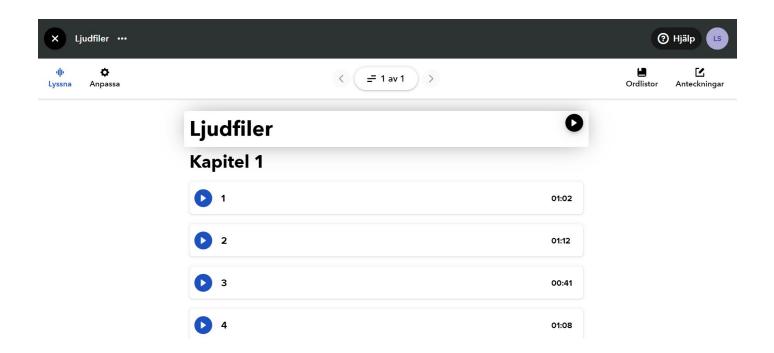

## Kapitel 1

Under "Ljudfiler", you'll find all the sound files that correspond with the gray numbers you see next to exercises in your textbook.

| B Tre personer talar om familjen. Vilka ord hör du? Kryssa för rätt alternativ.                                                                                                                                     |                                                 | From the book:                            |                               |     | Numbered     |
|---------------------------------------------------------------------------------------------------------------------------------------------------------------------------------------------------------------------|-------------------------------------------------|-------------------------------------------|-------------------------------|-----|--------------|
| 1       gift       2       flickvän       3       gift          singel        sambo        singel          pojkvän        man        son          flickvän        son           man             man             man | 1 □ gift<br>□ singel<br>□ pojkvän<br>□ flickvän | 2 ☐ flickvän<br>☐ sambo<br>☐ man<br>☐ son | 3 □ gift<br>□ singel<br>□ son | 6)) | sound symbol |