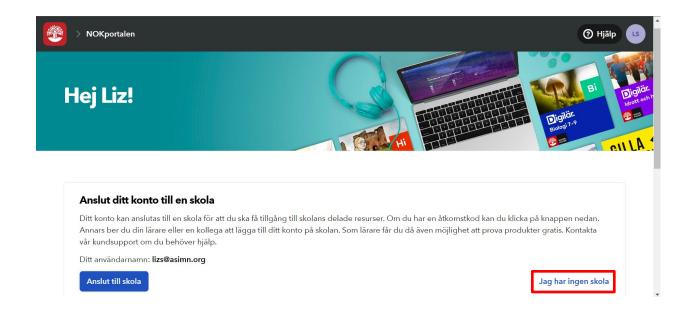

After creating your account and logging in, you will come to the NOK (Natur och Kultur) Portal (nokportalen.se).

At this point, you'll see a pop up that says "Anslut ditt konto till en skola" (Connect your account to a school). ASI is not part of the school system, so please click "Jag har ingen skola" in the lower right corner.